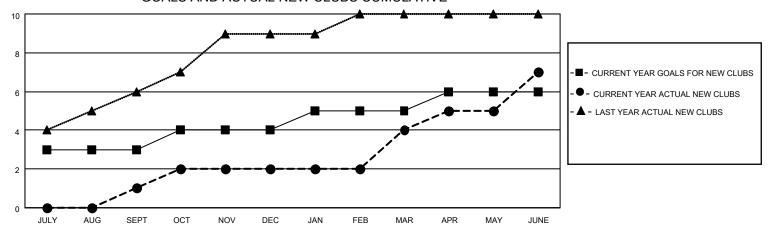

## GOALS AND ACTUAL NEW CLUBS CUMULATIVE

## MONTHLY MEMBERSHIP PROGRESS REPORT

LOCATION INDIA District 322 B2 Results as of: 6/30/2023

| Clubs RESULTS FOR 2022-2023 |   |   |    | Members RESULTS FOR 2022-2023 |     |     |     |
|-----------------------------|---|---|----|-------------------------------|-----|-----|-----|
|                             |   |   |    |                               |     |     |     |
| JULY/AUG/SEPT               | 3 | 1 | 0  | JULY/AUG/SEPT                 | 150 | 132 | 34  |
| OCT/NOV/DEC                 | 1 | 1 | 6  | OCT/NOV/DEC                   | 75  | 115 | 106 |
| JAN/FEB/MAR                 | 1 | 2 | 3  | JAN/FEB/MAR                   | 75  | 82  | 72  |
| APR/MAY/JUNE                | 1 | 3 | 14 | APR/MAY/JUNE                  | 60  | 180 | 512 |