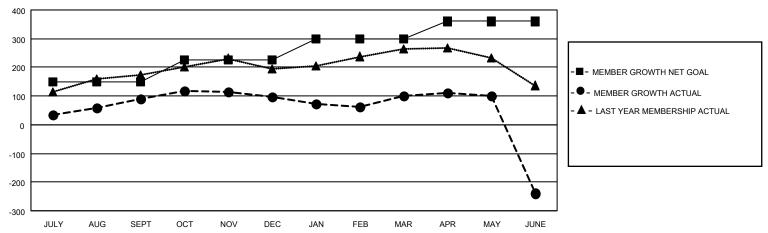

## GOALS AND ACTUAL MEMBERS CUMULATIVE

| DROPPED CLUBS: 23 |     | 48 CLUBS OF 97 ADDED 1 OR<br>MORE NEW MEMBERS | GENDER DISTRIBUTION                 |              |  |
|-------------------|-----|-----------------------------------------------|-------------------------------------|--------------|--|
|                   |     | WORE NEW WEINDERS                             | MALE 1,918 (70.80%)                 |              |  |
|                   |     |                                               | FEMALE                              | 791 (29.20%) |  |
| DROPPED MEMBERS   |     |                                               | NON BINARY                          | 0 (0.00%)    |  |
|                   |     |                                               | PREFER NOT TO ANSWER                | 0 (0.00%)    |  |
| DECEASED          | 13  |                                               |                                     | ` ,          |  |
| CLUB CANCELLED    | 351 | CLICK HERE FOR CUMULATIVE                     | TOTAL FAMILY UNIT MEMBERS 1,371     |              |  |
| OTHER             | 360 | MEMBERSHIP DATA                               |                                     |              |  |
| TOTAL             | 724 |                                               | FAMILY MEMBERS PAYING HALF DUES 851 |              |  |
|                   |     |                                               |                                     |              |  |

## MONTHLY MEMBERSHIP PROGRESS REPORT

LOCATION INDIA District 322 B2 Results as of: 6/30/2023

| Clubs RESULTS FOR 2022-2023 |   |   |    | Members RESULTS FOR 2022-2023 |     |     |     |
|-----------------------------|---|---|----|-------------------------------|-----|-----|-----|
|                             |   |   |    |                               |     |     |     |
| JULY/AUG/SEPT               | 3 | 1 | 0  | JULY/AUG/SEPT                 | 150 | 132 | 34  |
| OCT/NOV/DEC                 | 1 | 1 | 6  | OCT/NOV/DEC                   | 75  | 115 | 106 |
| JAN/FEB/MAR                 | 1 | 2 | 3  | JAN/FEB/MAR                   | 75  | 82  | 72  |
| APR/MAY/JUNE                | 1 | 3 | 14 | APR/MAY/JUNE                  | 60  | 180 | 512 |